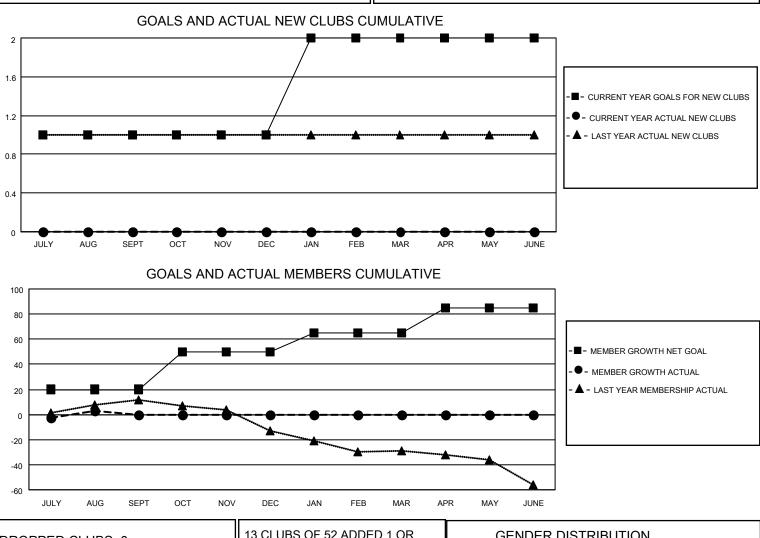

## LOCATION IOWA

**District 9 SW** 

Results as of: 8/31/2022

| Clubs                 |               |           |               | Members               |                         |                         |                                                    |
|-----------------------|---------------|-----------|---------------|-----------------------|-------------------------|-------------------------|----------------------------------------------------|
| RESULTS FOR 2022-2023 |               |           |               | RESULTS FOR 2022-2023 |                         |                         |                                                    |
| QUARTER               | NEW CLUB GOAL | NEW CLUBS | DROPPED CLUBS | QUARTER MEI           | MBER GROWTH NET<br>GOAL | MEMBER GROWTH<br>ACTUAL | DROPPED<br>MEMBERS ACTUAL<br>(including transfers) |
| JULY/AUG/SEPT         | 1             | 0         | 0             | JULY/AUG/SEPT         | 20                      | 26                      | 21                                                 |
| OCT/NOV/DEC           | 0             | 0         | 0             | OCT/NOV/DEC           | 30                      | 0                       | 0                                                  |
| JAN/FEB/MAR           | 1             | 0         | 0             | JAN/FEB/MAR           | 15                      | 0                       | 0                                                  |
| APR/MAY/JUNE          | 0             | 0         | 0             | APR/MAY/JUNE          | 20                      | 0                       | 0                                                  |